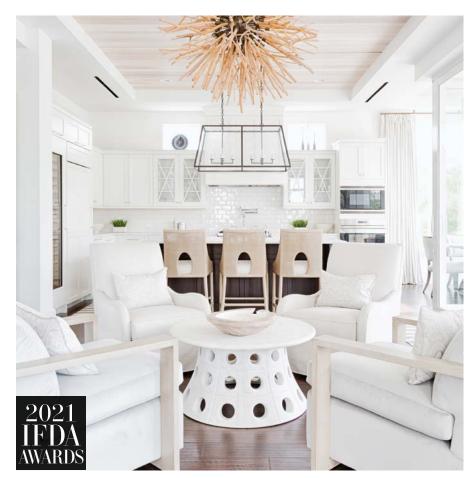

## KITCHEN

Location: Boca Raton, FL This contemporary kitchen plays with form in a unique way. From the stonewrapped hood to the floating wood shelves, this space contains a multitude of features that are equally aesthetically pleasing and exceptionally functional.